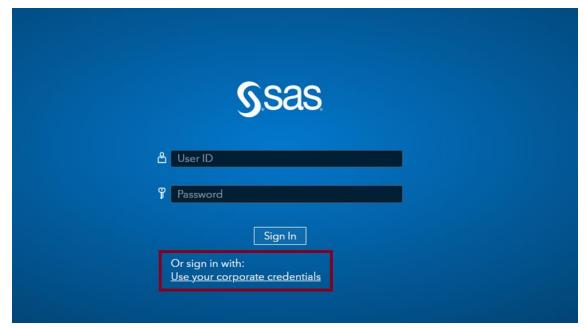

## Dashboard Access elD card reader / itsme

On the SAS log-in screen, please click the option to log in using your corporate credentials.

This should redirect you to a new screen with two log in options: either with a eID card reader or with itsme (the itsme option requires you to have the itsme app and account, or you can create a new account by clicking the link under the option).