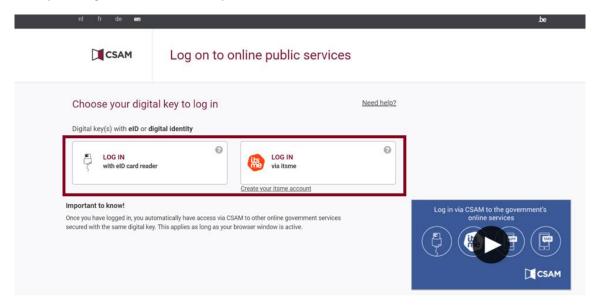

## Dashboard Access elD card reader / itsme

On the SAS log-in screen, please click the option to log in using your corporate credentials.

This should redirect you to a new screen with two log in options: either with a eID card reader or with itsme (the itsme option requires you to have the itsme app and account, or you can create a new account by clicking the link under the option).