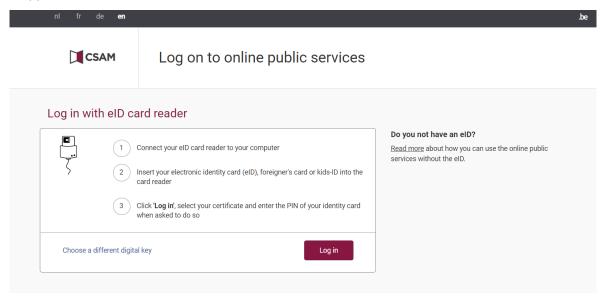

## eID card reader

If you have an eID card reader, you can follow the instructions on the page in order to gain access to your approved dashboards.