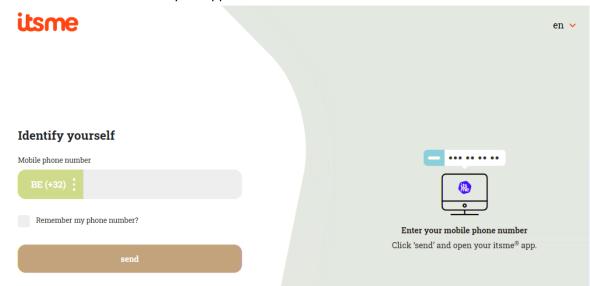

## itsme

If you have an itsme account, you can fill in the mobile phone number connected to your itsme account to receive instructions to access your approved dashboards.

If you do not have an itsme account yet but would like to create one, you can do so by going to this link: