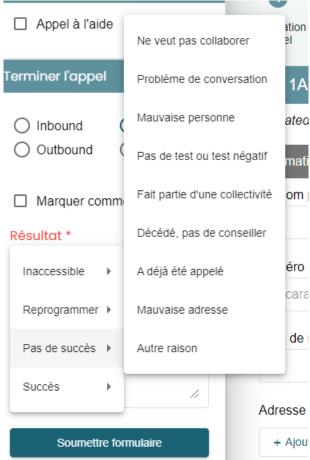

# 2.9. New wrap-up code « Wrong Address"

Impacted scripts: all

The new "wrong address" wrap-up code is now available on all scripts intended for field agents.

The code is accessible via the "unsuccessful" navigation.