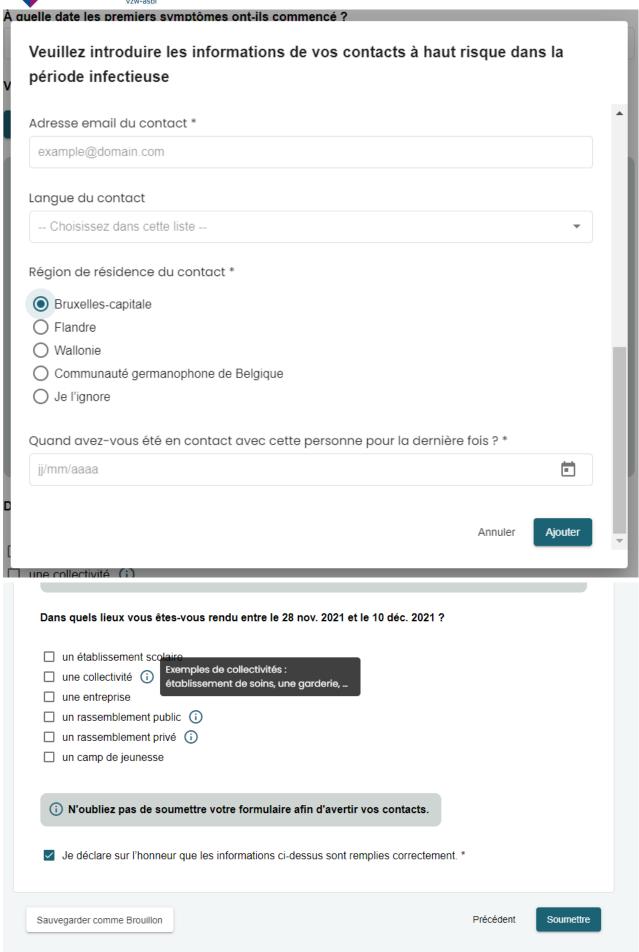

| ·                           | <ul> <li>Rem: the contact can be released from quarantine after a negative test on day</li> <li>7.</li> </ul> |                                                                                                                              |
|-----------------------------|---------------------------------------------------------------------------------------------------------------|------------------------------------------------------------------------------------------------------------------------------|
| Contact's cell phone number | Phone number to which the CTPC codes will be sent by sms in order to book the tests.                          | mandatory except if the e-mail address is completed or if the citizen checks "I don't know the contact's cell phone number". |
| Contact's home phone number | If necessary, this telephone number will be used by the Call Center to notify your contact                    | Optional                                                                                                                     |
| Contact's language          | Determining the language of the contact                                                                       | Mandatory                                                                                                                    |
| Region du contact           | Determination of the region responsible for processing this HR contact (quarantine certificate)               | Mandatory BUT can answer "I don't know". In this case, the region of the index patient will be used.                         |
| e-mail address              | ng the quarantine certificate and email with PCR codes in case the phone number is not provided.              | Optional                                                                                                                     |
| Last contact date           | Determines the start of the quarantine period and the number of CTPC codes sent to the citizen                | Mandatory                                                                                                                    |

| Dans quels lieux vous êtes-vous rendu entre le 28 nov. 2021 et le 10 déc. 2021 ?                                                                                                                                                                                                                                     |                |           |
|----------------------------------------------------------------------------------------------------------------------------------------------------------------------------------------------------------------------------------------------------------------------------------------------------------------------|----------------|-----------|
| Dans quels fleux vous étes-vous rendu entre le 26 nov. 2021 et le 10 dec. 2021 ?                                                                                                                                                                                                                                     |                |           |
| un établissement scolaire                                                                                                                                                                                                                                                                                            |                |           |
| une collectivité (i)                                                                                                                                                                                                                                                                                                 |                |           |
| une entreprise Exemples de rassemblements publics :                                                                                                                                                                                                                                                                  |                |           |
| un rassemblement public i un cinéma, restaurant, café, salle de                                                                                                                                                                                                                                                      |                |           |
| un rassemblement privé i concert,                                                                                                                                                                                                                                                                                    |                |           |
| un camp de jeunesse                                                                                                                                                                                                                                                                                                  |                |           |
|                                                                                                                                                                                                                                                                                                                      |                |           |
| N'oubliez pas de soumettre votre formulaire afin d'avertir vos contacts.                                                                                                                                                                                                                                             |                |           |
|                                                                                                                                                                                                                                                                                                                      |                |           |
| ✓ Je déclare sur l'honneur que les informations ci-dessus sont remplies correctement.                                                                                                                                                                                                                                | *              |           |
|                                                                                                                                                                                                                                                                                                                      |                |           |
|                                                                                                                                                                                                                                                                                                                      |                |           |
| Sauvegarder comme Brouillon                                                                                                                                                                                                                                                                                          | Précédent      | Soumettre |
|                                                                                                                                                                                                                                                                                                                      |                |           |
|                                                                                                                                                                                                                                                                                                                      |                |           |
|                                                                                                                                                                                                                                                                                                                      |                |           |
| Dans quals lieux vous êtes vous randu entre la 28 nov. 2021 et la 10 déc. 2021 2                                                                                                                                                                                                                                     |                |           |
| Dans quels lieux vous êtes-vous rendu entre le 28 nov. 2021 et le 10 déc. 2021 ?                                                                                                                                                                                                                                     |                |           |
| Dans quels lieux vous êtes-vous rendu entre le 28 nov. 2021 et le 10 déc. 2021 ?  un établissement scolaire                                                                                                                                                                                                          |                |           |
|                                                                                                                                                                                                                                                                                                                      |                |           |
| un établissement scolaire                                                                                                                                                                                                                                                                                            |                |           |
| □ un établissement scolaire □ une collectivité ① □ une entreprise                                                                                                                                                                                                                                                    |                |           |
| un établissement scolaire une collectivité (i) une entreprise un rassemblement public (i) Exemples de rassemblements privés: un rassemblement privé (i) une fête, un enterrement, un mariage,                                                                                                                        |                |           |
| un établissement scolaire une collectivité (i) une entreprise un rassemblement public (i) Exemples de rassemblements privés:                                                                                                                                                                                         |                |           |
| □ un établissement scolaire □ une collectivité (i) □ une entreprise □ un rassemblement public (i) □ texemples de rassemblements privés: □ un rassemblement privé (i) □ texemples de rassemblements privés: □ une fête, un enterrement, un mariage, une activité sportive                                             |                |           |
| un établissement scolaire une collectivité (i) une entreprise un rassemblement public (i) Exemples de rassemblements privés: un rassemblement privé (i) une fête, un enterrement, un mariage, une activité sportive,                                                                                                 |                |           |
| □ un établissement scolaire □ une collectivité (i) □ une entreprise □ un rassemblement public (i) □ texemples de rassemblements privés: □ un rassemblement privé (i) □ texemples de rassemblements privés: □ une fête, un enterrement, un mariage, une activité sportive                                             |                |           |
| une collectivité (i) une entreprise un rassemblement public (i) un rassemblement privé (i) un rassemblement privé (i) un camp de jeunesse  Exemples de rassemblements privés: une fête, un enterrement, un mariage, une activité sportive,  N'oubliez pas de soumettre votre formulaire afin d'avertir vos contacts. | *              |           |
| un établissement scolaire une collectivité (i) une entreprise un rassemblement public (i) Exemples de rassemblements privés: un rassemblement privé (i) une fête, un enterrement, un mariage, une activité sportive,                                                                                                 | *              |           |
| une collectivité (i) une entreprise un rassemblement public (i) un rassemblement privé (i) un rassemblement privé (i) un camp de jeunesse  Exemples de rassemblements privés: une fête, un enterrement, un mariage, une activité sportive,  N'oubliez pas de soumettre votre formulaire afin d'avertir vos contacts. | *              |           |
| une collectivité (i) une entreprise un rassemblement public (i) un rassemblement privé (i) un rassemblement privé (i) un camp de jeunesse  Exemples de rassemblements privés: une fête, un enterrement, un mariage, une activité sportive,  N'oubliez pas de soumettre votre formulaire afin d'avertir vos contacts. | *<br>Précédent | Soumettre |