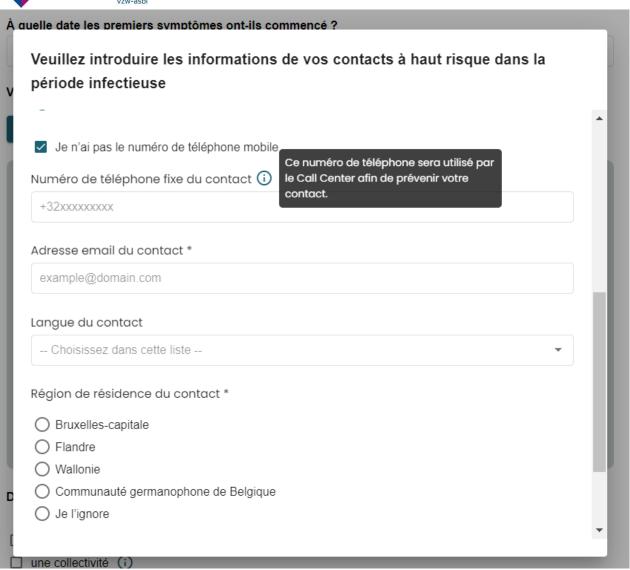

#### HIGH RISK CONTACT DATA

| Data                                                                                          | Description                                                                                                                                                                                                                                                                                                                                                                                                                                                                                                                                                                                | Mandatory |
|-----------------------------------------------------------------------------------------------|--------------------------------------------------------------------------------------------------------------------------------------------------------------------------------------------------------------------------------------------------------------------------------------------------------------------------------------------------------------------------------------------------------------------------------------------------------------------------------------------------------------------------------------------------------------------------------------------|-----------|
| First & last name                                                                             | Citizen identification                                                                                                                                                                                                                                                                                                                                                                                                                                                                                                                                                                     | Mandatory |
| Is this person your cohabitant? If so, can you strictly isolate yourselves from your contact? | If the person is part of your family circle and the positive person cannot isolate himself or herself, then  - quarantine lasts for 20 days from the date of the positive test result of the index patient  - Immediate PCR test  - PCR test 10 days after the date of the positive test result of the index patient  - PCR test 17 days after the date of the positive test result of the index patient  - Rem: The contact may be released from quarantine after a negative test on day 10.  If the person is not part of your family circle or the positive person knows how to isolate | Mandatory |
|                                                                                               | himself/herself then  - Quarantine lasts for 10 days from the date of last contact with the index patient  - Immediate PCR test  - PCR test 7 days after the date of last contact with the index patient                                                                                                                                                                                                                                                                                                                                                                                   |           |

| ·                           | <ul> <li>Rem: the contact can be released from quarantine after a negative test on day</li> <li>7.</li> </ul> |                                                                                                                              |
|-----------------------------|---------------------------------------------------------------------------------------------------------------|------------------------------------------------------------------------------------------------------------------------------|
| Contact's cell phone number | Phone number to which the CTPC codes will be sent by sms in order to book the tests.                          | mandatory except if the e-mail address is completed or if the citizen checks "I don't know the contact's cell phone number". |
| Contact's home phone number | If necessary, this telephone number will be used by the Call Center to notify your contact                    | Optional                                                                                                                     |
| Contact's language          | Determining the language of the contact                                                                       | Mandatory                                                                                                                    |
| Region du contact           | Determination of the region responsible for processing this HR contact (quarantine certificate)               | Mandatory BUT can answer "I don't know". In this case, the region of the index patient will be used.                         |
| e-mail address              | ng the quarantine certificate and email with PCR codes in case the phone number is not provided.              | Optional                                                                                                                     |
| Last contact date           | Determines the start of the quarantine period and the number of CTPC codes sent to the citizen                | Mandatory                                                                                                                    |