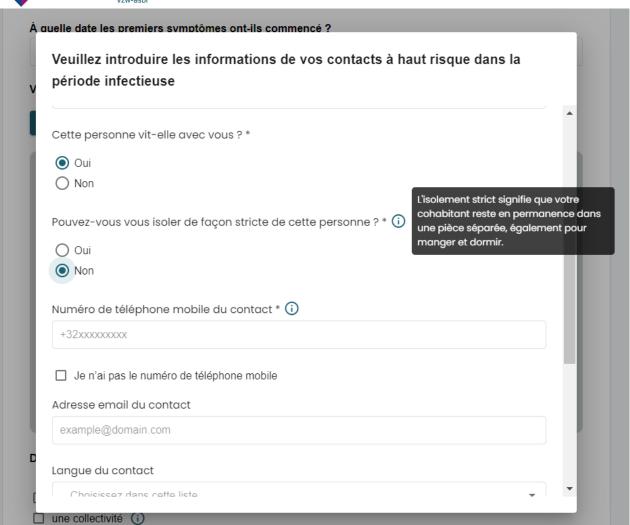

| ·                           | <ul> <li>Rem: the contact can be released from quarantine after a negative test on day</li> <li>7.</li> </ul> |                                                                                                                              |
|-----------------------------|---------------------------------------------------------------------------------------------------------------|------------------------------------------------------------------------------------------------------------------------------|
| Contact's cell phone number | Phone number to which the CTPC codes will be sent by sms in order to book the tests.                          | mandatory except if the e-mail address is completed or if the citizen checks "I don't know the contact's cell phone number". |
| Contact's home phone number | If necessary, this telephone number will be used by the Call Center to notify your contact                    | Optional                                                                                                                     |
| Contact's language          | Determining the language of the contact                                                                       | Mandatory                                                                                                                    |
| Region du contact           | Determination of the region responsible for processing this HR contact (quarantine certificate)               | Mandatory BUT can answer "I don't know". In this case, the region of the index patient will be used.                         |
| e-mail address              | ng the quarantine certificate and email with PCR codes in case the phone number is not provided.              | Optional                                                                                                                     |
| Last contact date           | Determines the start of the quarantine period and the number of CTPC codes sent to the citizen                | Mandatory                                                                                                                    |