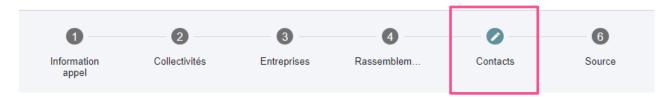

# 2.1. Script 1A – Link contacts of index patient with collectivities/companies/whereabouts

In order to make the link between the contacts of the index patient and the places where they met, the following modifications have been made in template 1A:

- The step "contacts" of the form is moved to the end of the script (5th tab).
- When adding a new contact of the index patient, except for cohabitants (so for "OTHER"), the operator can now select the place(s) where the index case encountered its contact
  - Among the list of places already added in previous steps "Collectivity / Organization / Events"
  - o Or/and choose the default location "at home"
- The location (s) where the index case encountered its contact will be displayed in the contact summary