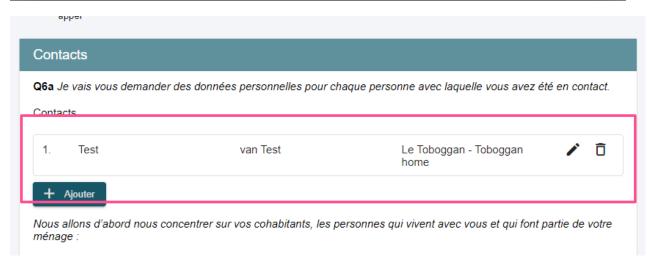

- The step "contacts" of the form is moved to the end of the script (5th tab).
- When adding a new contact of the index patient, except for cohabitants (so for "OTHER"), the operator can now select the place(s) where the index case encountered its contact
  - Among the list of places already added in previous steps "Collectivity / Organization / Events"
  - o Or/and choose the default location "at home"
- The location (s) where the index case encountered its contact will be displayed in the contact summary