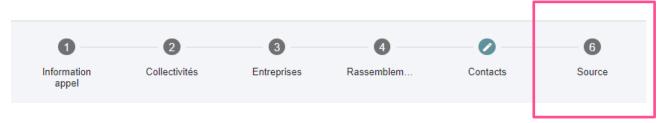

#### 2.2.1. New step "Source"

- A new step "Source" has been added at the end of the form
- This step contains questions about the suspected details of the index patient's infection, who was before in the step "Events"