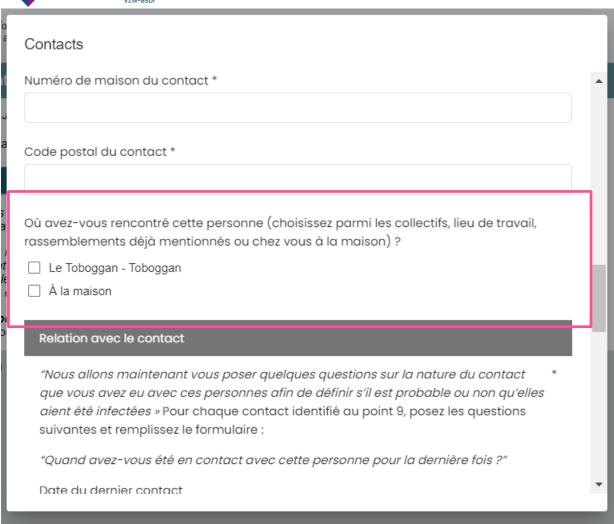

- The step "contacts" of the form is moved to the end of the script (5th tab).
- When adding a new contact of the index patient, except for cohabitants (so for "OTHER"), the operator can now select the place(s) where the index case encountered its contact
  - Among the list of places already added in previous steps "Collectivity / Organization / Events"
  - o Or/and choose the default location "at home"
- The location (s) where the index case encountered its contact will be displayed in the contact summary