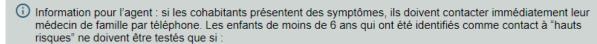

#### 2.3. Children under 6 years old

Textual modification of the paragraph about children under 6.

cette personne ?"

-> Répétez l'étape jusqu'à ce que tous les cohabitants qui n'ont pas ou plus besoin de certificat de quarantaine et de test soient enregistrés.

- il existe des symptômes graves nécessitant une hospitalisation, ou
- ils sont en contact avec des personnes vulnérables (c'est-à-dire dont la résistance est réduite, >65 ans, atteints de maladies cardiovasculaires, diabète, hypertension, maladies cardiaques, pulmonaires ou rénales chroniques).
- ils avaient un CHR dans une collectivité (sur les conseils d'un médecin-conseil, par exemple à l'école, la garde/ activité extrascolaire, garderie, ...)